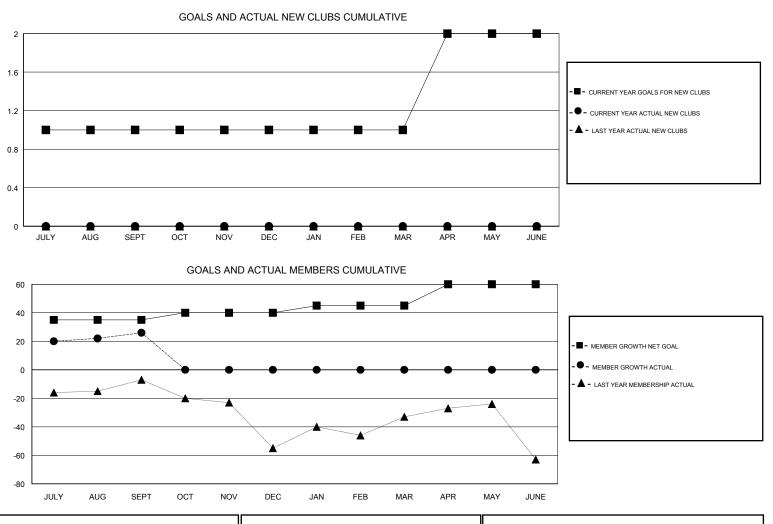

## HOWARD HUDSON LOCATION CALIFORNIA GMT CA GMT: Clubs Members RESULTS FOR 2018-2019 RESULTS FOR 2018-2019 NEW CLUB GOAL NEW CLUBS DROPPED CLUBS MEMBER GROWTH NET MEMBER GROWTH DROPPED QUARTER QUARTER GOAL ACTUAL MEMBERS ACTUAL (including transfers) 1 0 0 35 91 50 JULY/AUG/SEPT JULY/AUG/SEPT 0 0 0 5 0 0 OCT/NOV/DEC OCT/NOV/DEC 0 0 0 5 0 0 JAN/FEB/MAR JAN/FEB/MAR 1 0 0 0 0 15 APR/MAY/JUNE APR/MAY/JUNE